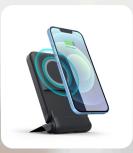

## 15W MagSafe Charging delivers fast, secure wireless power for compatible devices

High-Speed Power
Delivery with 20W
Type-C and 22.5W
USB ports

## Premium packaging Including charging cables With optional one-color Or full-color decoration

4=....

Battery Capacity

15W Wireless output

((( 1))

MagSafe Charger

QC223

\$33.95