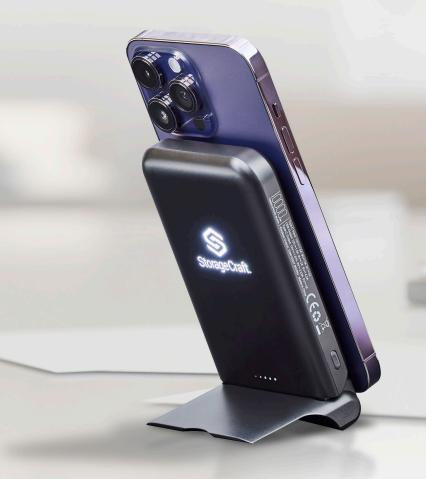

## 15W MagSafe Charging delivers fast, secure wireless power for compatible devices

High-Speed Power
Delivery with 20W
Type-C and 22.5W
USB ports

## Premium packaging Including charging cables With optional one-color Or full-color decoration

4=....

Battery Capacity

15W Wireless output

((( 1))

MagSafe Charger

QC223

\$33.95